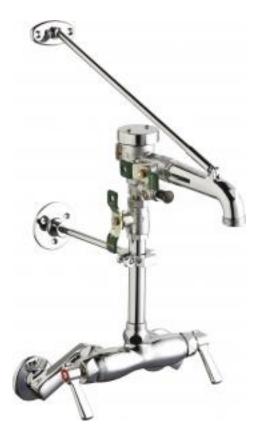

## Product Type

Wall Mounted 3-3/8" Body, Adjustable Arms 3" - 8-3/8" Hot and Cold Water Sink Faucet

### Features & Specifications

- 3-3/8" Body, Adjustable Arms 3" 8-3/8"
- 2-3/8" Vandal Proof Lever
- Ceramic Cartridge with Integrated Check Valve
- 2-1/2" Offset Supply Arm with Integral Shut-off Stop
- 2 5/16" Diameter Slip Flange
- Spill Resistant Pressure Vacuum Breaker, for Continuous Pressure Applications

• 7 3/8" Rigid Spout with 3/4" Male Hose Thread, Pail Hook, and Wall Brace