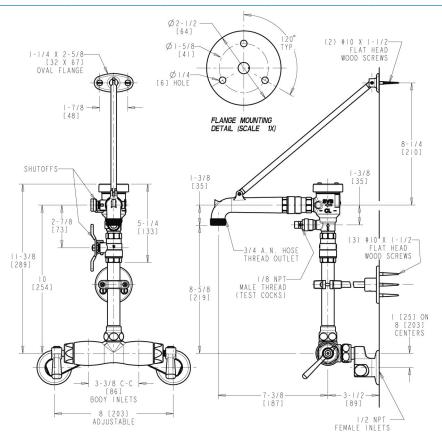

## Product Type

Wall Mounted 3-3/8" Body, Adjustable Arms 3" - 8-3/8" Hot and Cold Water Sink Faucet

### Features & Specifications

- 3-3/8" Body, Adjustable Arms 3" 8-3/8"
- 2-3/8" Vandal Proof Lever
- Ceramic Cartridge with Integrated Check Valve
- 2-1/2" Offset Supply Arm with Integral Shut-off Stop
- 2 5/16" Diameter Slip Flange
- Spill Resistant Pressure Vacuum Breaker, for Continuous Pressure Applications

• 7 3/8" Rigid Spout with 3/4" Male Hose Thread, Pail Hook, and Wall Brace